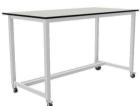

> These fully welded table frames come complete with a Trespa Athlon worktop and incorporates either adjustable feet or industrial castors.

Freestanding Table

framing is manufactured from 40x40x1.6mm thick electric resistance welded seamless tubular steel box with all joints fully welded. Frames are then thoroughly de-greased prior to being Epoxy Powder Coated.

900mm high and support a load of 210kg spread evenly over the worktop. All steel

curved corners. These tables are 1500 x 750 x

Our Fusion Table Systems are fully compatible with our Fusion Unit Range allowing the user to easily change the functionality of their modular system in accordance with their own preference and needs.