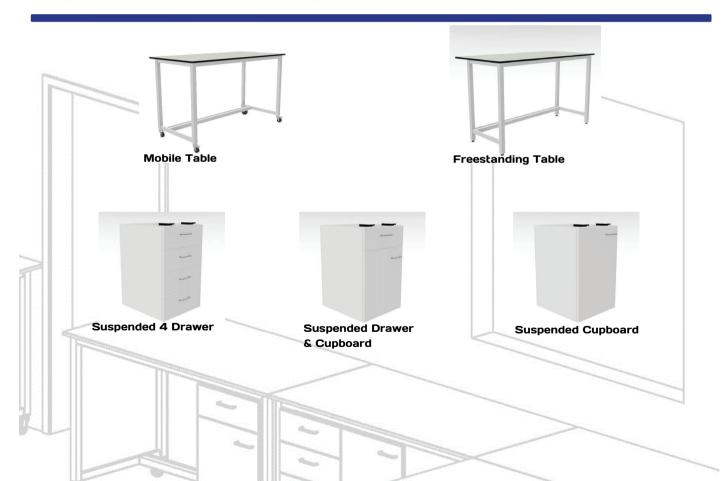

> These fully welded table frames come complete with a Trespa Athlon worktop and incorporates either adjustable feet or industrial castors.

Freestanding Table

framing is manufactured from 40x40x1.6mm thick electric resistance welded seamless tubular steel box with all joints fully welded. Frames are then thoroughly de-greased prior to being Epoxy Powder Coated.

Each table is able to support up to 3 storage units. Units can be purchased at the same time as the tables or they can be easily installed into an existing bench from the Fusion Range at a later date.

#### Mobile Table

Mobile Table with 2 No units

Mobile Table with 3 No units

All these units are compatible with all the tables on the Fusion range and are designed to be suspended under the tables. Our unique suspension system allows the units to slide within the frame or be easily removed/added. The overall sizes of the carcases are 700mm High x 450mm Wide x 500mm Deep. Each unit weighs approximately 50kg, this has to be taken into account when loading the table.

Suspended 4 Drawer