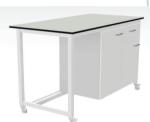

#### Mobile Table

Mobile Table with 2 No units

Mobile Table with 3 No units

All these units are compatible with all the tables on the Fusion range and are designed to be suspended under the tables. Our unique suspension system allows the units to slide within the frame or be easily removed/added. The overall sizes of the carcases are 700mm High x 450mm Wide x 500mm Deep. Each unit weighs approximately 50kg, this has to be taken into account when loading the table.

Suspended 4 Drawer

#### Specification

The under bench storage units are manufactured from Suspended Cupboard Melamine Faced MDF. The carcases are manufactured using mitred joints and fully grooved in backs making for a long lasting and durable unit. All seen edges sealed with 1mm thick ABS lipping. The drawers and doors are also manufactured from Melamine faced MDF. All seen edges are sealed with 2mm thick ABS lipping's and come complete with a stainless steel 'D' Pull style handles.