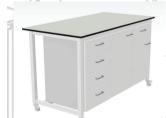

Each table is able to support up to 3 storage units. Units can be purchased at the same time as the tables or they can be easily installed into an existing bench from the Fusion Range at a later date.

#### Specification

The under bench storage units are manufactured from Suspended Cupboard Melamine Faced MDF. The carcases are manufactured using mitred joints and fully grooved in backs making for a long lasting and durable unit. All seen edges sealed with 1mm thick ABS lipping. The drawers and doors are also manufactured from Melamine faced MDF. All seen edges are sealed with 2mm thick ABS lipping's and come complete with a stainless steel 'D' Pull style handles.