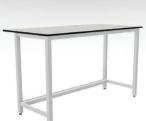

> These fully welded table frames come complete with a Trespa Athlon worktop and incorporates either adjustable feet or industrial castors.

Freestanding Table

framing is manufactured from 40x40x1.6mm thick electric resistance welded seamless tubular steel box with all joints fully welded. Frames are then thoroughly de-greased prior to being Epoxy Powder Coated.

900mm high and support a load of 210kg spread evenly over the worktop. All steel

curved corners. These tables are 1500 x 750 x

Our Fusion Table Systems are fully compatible with our Fusion Unit Range allowing the user to easily change the functionality of their modular system in accordance with their own preference and needs.